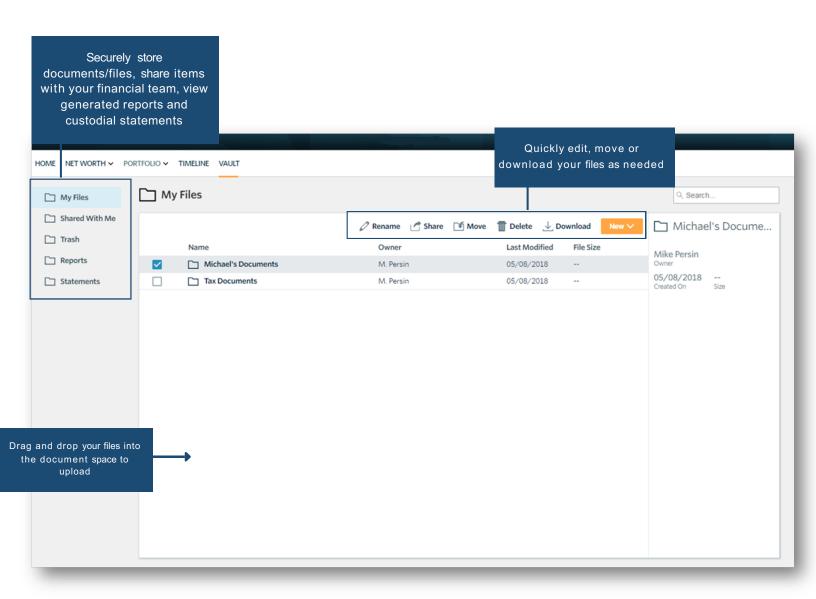

# Vault

Securely sharing and managing documents is key to working with your wealth management team. The Vault page is where you can keep track of all your important financial and legal documents.

From here, you can organize your documents into folders, drag-and-drop to upload new documents, and easily move files from one folder to another. The Vault is also an area where we can share documents with each other through the Shared Folders option.

From the Statements and Reports folders, you have quick access to view investment focused reports created by your financial team.