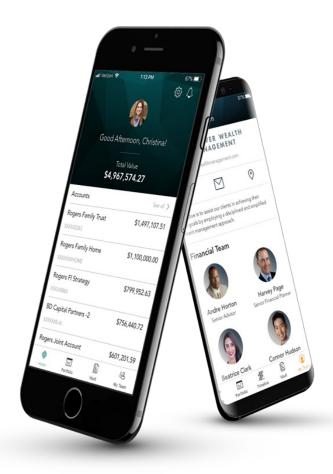

#### **Home Page**

At-a-glance view of pertinent account information

# Homepage

locations.

When you log in, you'll see your personalized home page. Across the top, you have quick access to the other pages of your portal.

Your accounts and total portfolio value are listed front and center. Next to your accounts, you'll also find your top holdings for quick reference.

You can stay connected to your financial team with clickable links to phone numbers, emails, and office

You can also quickly contact your advisor while on the go. In addition to contacting us, we will send you communications and updates from your team—all directly within the portal.