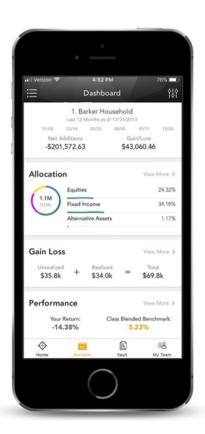

### Portfolio

The Portfolio dashboard is where you can view additional details about your portfolio. The dashboard gives you a dynamic overview of your portfolio with performance cards highlighting key information of your portfolio.

To get even more detail, you can click on the title of each card. You can also use the drop-down menu to switch between the different cards quickly.

All of this is completely customizable using the filters to select specific date ranges, portfolios, or accounts.