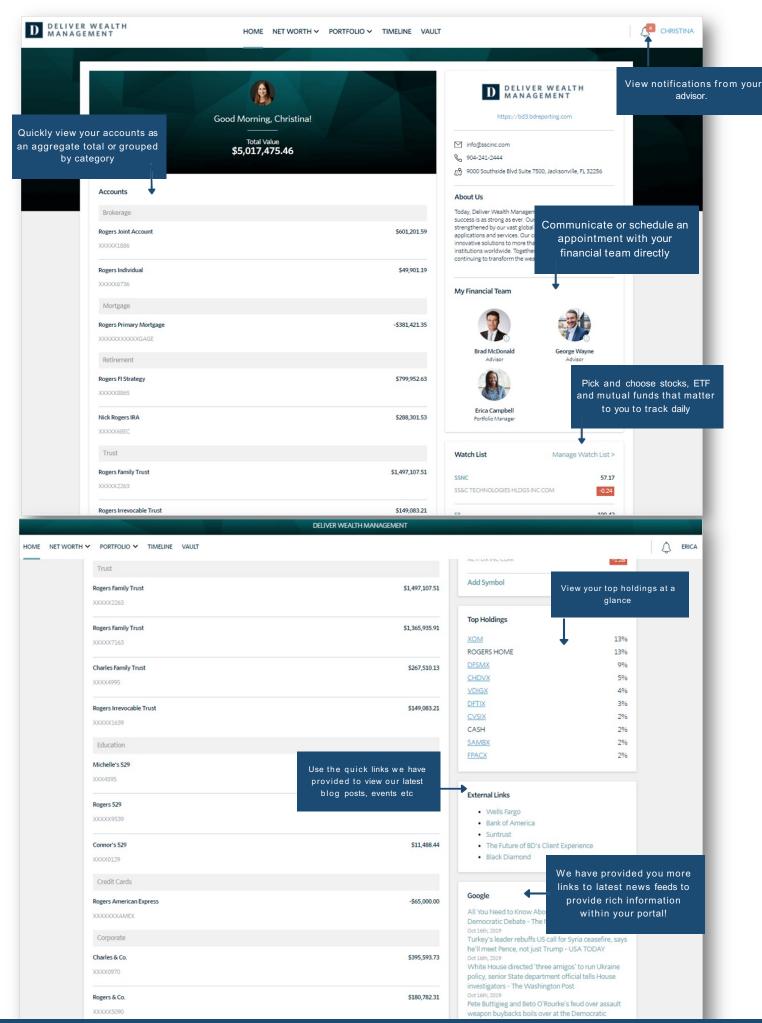

# Homepage

locations.

When you log in, you'll see your personalized home page. Across the top, you have quick access to the other pages of your portal.

Your accounts and total portfolio value are listed front and center. Next to your accounts, you'll also find your top holdings for quick reference.

You can stay connected to your financial team with clickable links to phone numbers, emails, and office

You can also quickly contact your advisor while on the go. In addition to contacting us, we will send you communications and updates from your team—all directly within the portal.

## Net Worth

Within the Net Worth space, the My Accounts page provides a detailed list of your accounts with the ability to aggregate and manage outside accounts or manual accounts. Balances and statuses are visible at a glance. You can expand each account to see your holdings and their individual values.