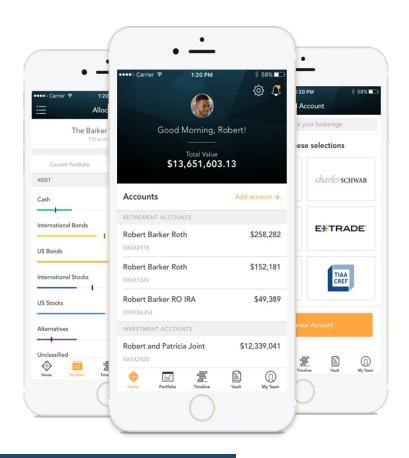

# Homepage

locations.

When you log in, you'll see your personalized home page. Across the top, you have quick access to the other pages of your portal.

Your accounts and total portfolio value are listed front and center. Next to your accounts, you'll also find your top holdings for quick reference.

## Net Worth

Within the Net Worth space, the My Accounts page provides a detailed list of your accounts with the ability to aggregate and manage outside accounts or manual accounts. Balances and statuses are visible at a glance. You can expand each account to see your holdings and their individual values.