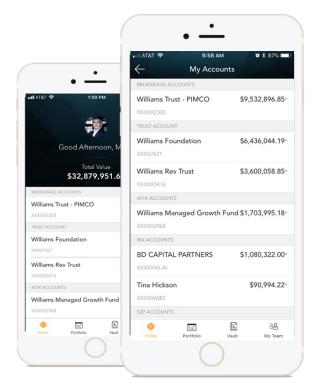

# Homepage

locations.

When you log in, you'll see your personalized home page. Across the top, you have quick access to the other pages of your portal.

Your accounts and total portfolio value are listed front and center. Next to your accounts, you'll also find your top holdings for quick reference.

You can stay connected to your financial team with clickable links to phone numbers, emails, and office

You can also quickly contact your advisor while on the go. In addition to contacting us, we will send you communications and updates from your team—all directly within the portal.