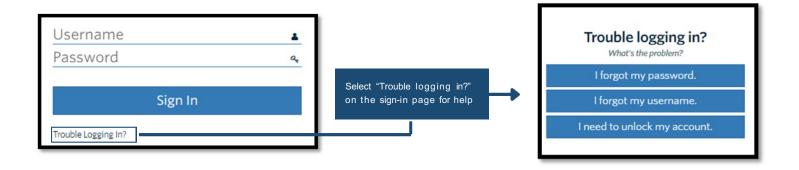

# Login Problems

How to access your account if you have trouble signing in to the site

Error! Invalid username and password x combination.

**Error!** Your user account has been locked. Please click "Trouble logging in?" to unlock your account.

You will receive an email with a link to access the site

Follow the steps provided to resolve login issues

Please use the link below to reset your password:

https://bd3.bdreporting.com/Auth/Default/ResetPassword/CtEU7X0gT0StVRValXJGdA