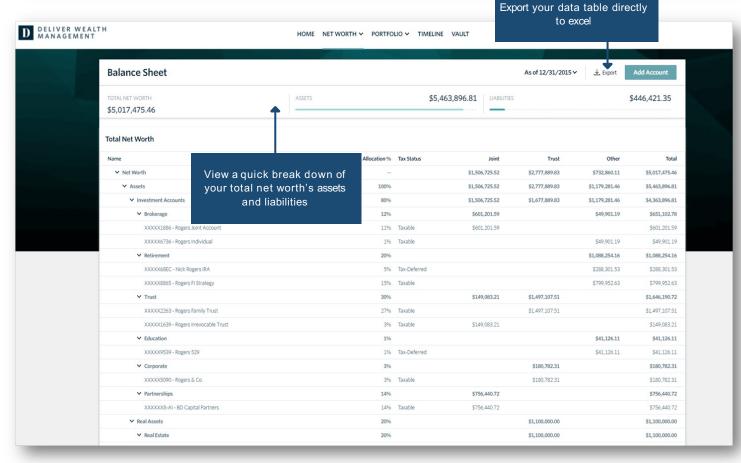

The Balance Sheet page provides you a break down of your net worth by assets and liabilities. Capture your full financial wealth in one place!