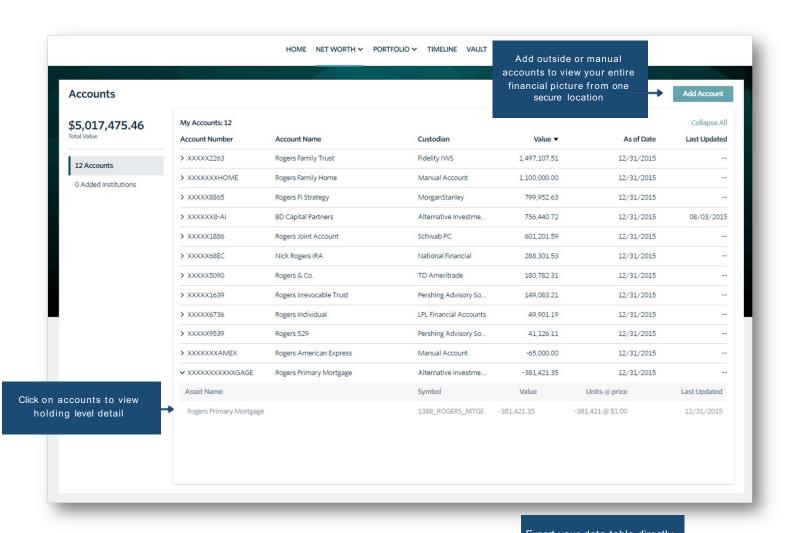

## Net Worth

Within the Net Worth space, the My Accounts page provides a detailed list of your accounts with the ability to aggregate and manage outside accounts or manual accounts. Balances and statuses are visible at a glance. You can expand each account to see your holdings and their individual values.