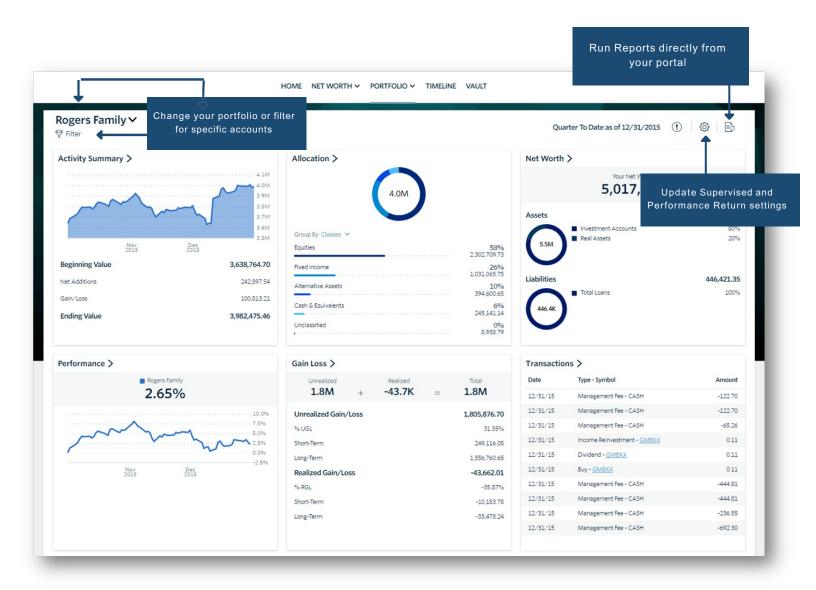

### Portfolio

The Portfolio dashboard is where you can view additional details about your portfolio. The dashboard gives you a dynamic overview of your portfolio with performance cards highlighting key information of your portfolio.

To get even more detail, you can click on the title of each card. You can also use the drop-down menu to switch between the different cards quickly.

All of this is completely customizable using the filters to select specific date ranges, portfolios, or accounts.