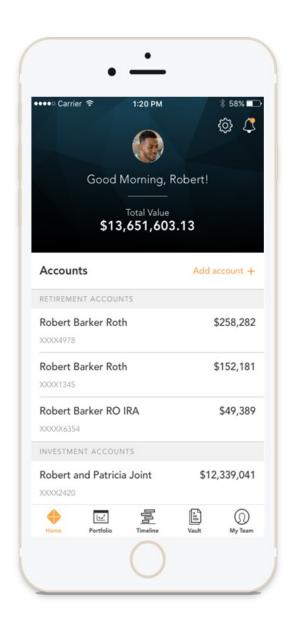

# Homepage

locations.

When you log in, you'll see your personalized home page. Across the top, you have quick access to the other pages of your portal.

Your accounts and total portfolio value are listed front and center. Next to your accounts, you'll also find your top holdings for quick reference.

You can stay connected to your financial team with clickable links to phone numbers, emails, and office

You can also quickly contact your advisor while on the go. In addition to contacting us, we will send you communications and updates from your team—all directly within the portal.